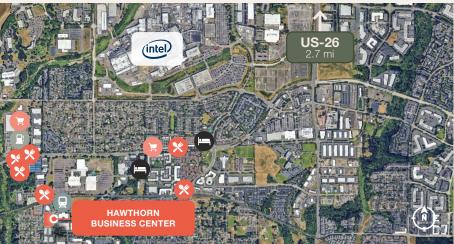

## Key Features

1,510 sq. ft. shell

430 sq. ft. office

1 grade door

Two miles to Intel Ronler Acres

Excellent Sunset Corridor location

Restaurants, hotels and services nearby

Walking distance to MAX light rail station