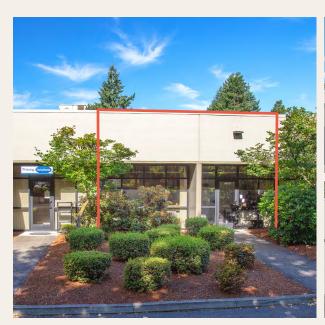

## Hawthorn Business Center

5285 NE Elam Young Parkway, Hillsboro OR 97124 Building A, Suite A-400

© 2024 PacTrust. All information supplied herein, including but not limited to measurements, dimensions, and specifications, is deemed reliable but is not guaranteed and should be independently verified. Any reliance on the information contained herein is at the user's own risk.

## Key Features

1,510 sq. ft. shell

430 sq. ft. office

1 grade door

Two miles to Intel Ronler Acres

Excellent Sunset Corridor location

Restaurants, hotels and services nearby

Walking distance to MAX light rail station